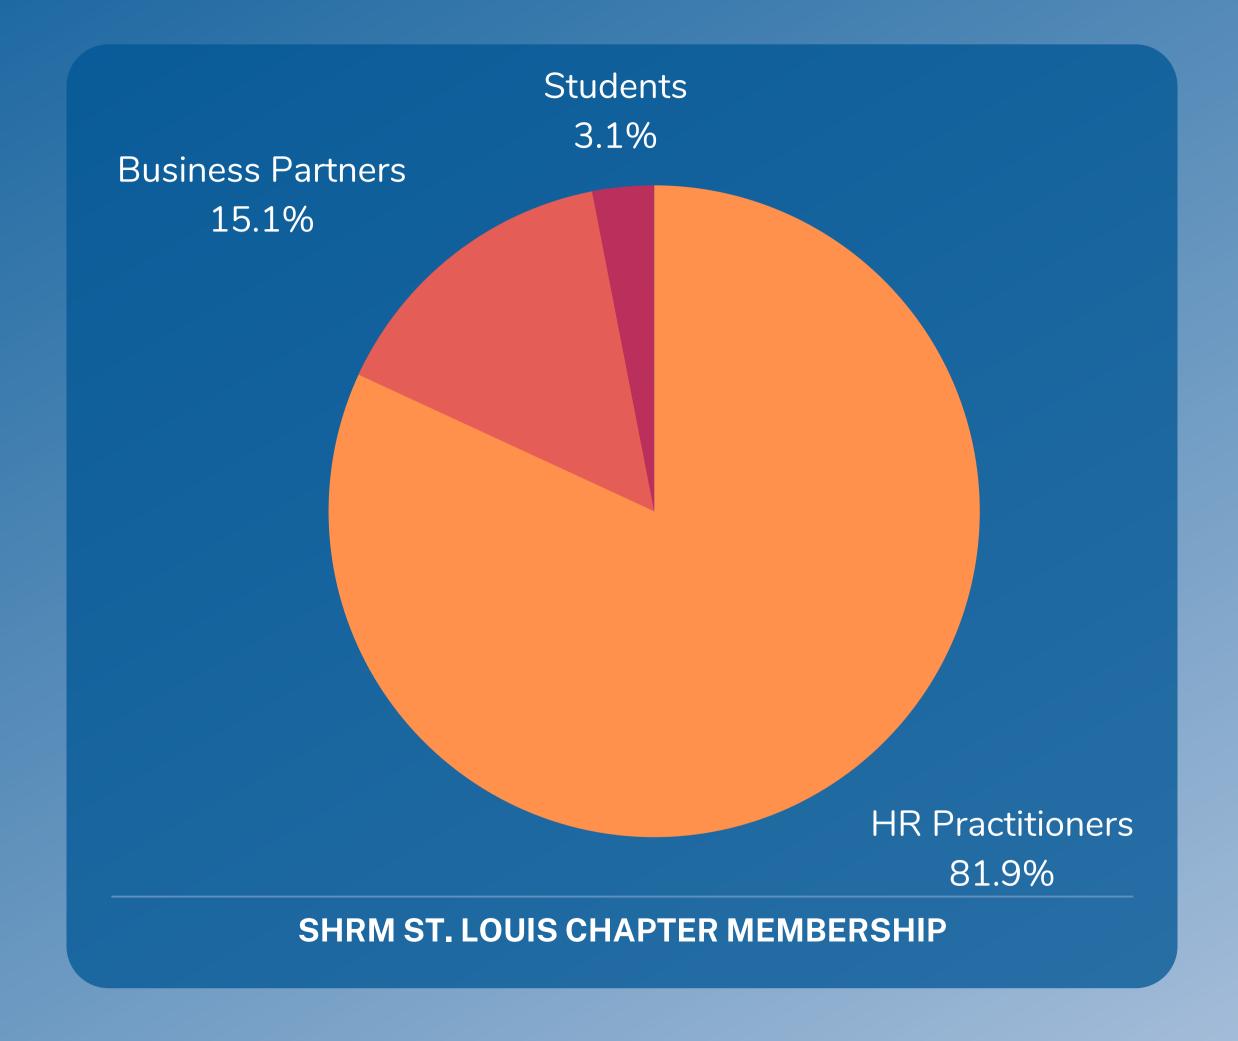

# About SHRM St. Louis

With 500 active members, SHRM of Greater St. Louis is the largest networking organization for human resource professionals in the bi-state area. We provide an annual conference, monthly meetings, webinars, networking events, and other resources to help St. Louis HR professionals to exchange ideas, to advance the creativity and effectiveness of our profession, and to add value to the organizations we serve.